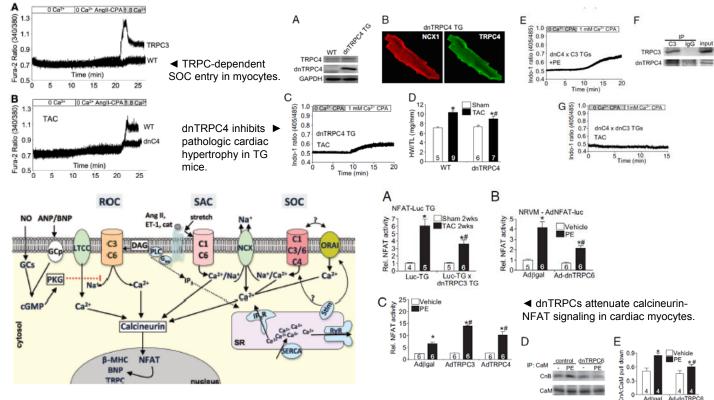

## Dr. Petra Eder-Negrin

Comprehensive Heart Failure Center University Hospital Würzburg Germany

> Friday, 30.11.2012 15:00h

Lecture Hall HS 07.03

Preclinics, Harrachgasse 21, ground floor

▲ Signaling through TRPC channels.

TRPC channels as effectors of cardiac hypertrophy. P. Eder & J.D. Molkentin; Circ. Res. (2011) 108:265-272

TRPC channels are necessary mediators of pathologic cardiac hypertrophy.

X. Wu et al.; PNAS (2010) 107(15):7000-7005